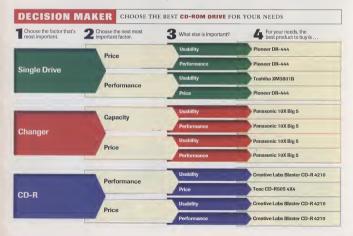

#### **Decision Maker**

Which server should you buy? What's the best color printer? You'll find answers to these questions and more in our exclusive A-List (page 51), wit

INFRA

questions and more in our exclusive A-List (page 51), with editors' top picks in 100 key hardware, software, and Internet product categories.